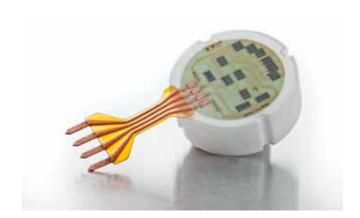

#### The task

A flat cable connector (FCC) is to be attached to a ceramic component with FCB. It is important that the ceramic component is not damaged and the PCB does not become detached.