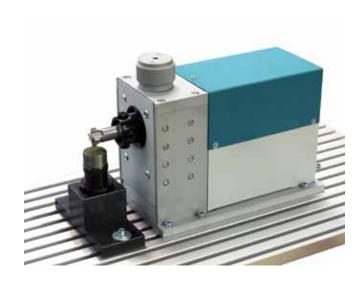

### The solution

The task was solved using linear welding technology. Frequency 35 kHz, 1000 W.