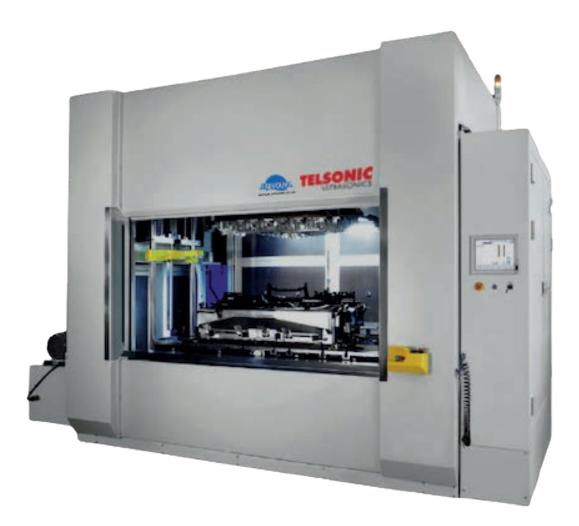

## Data sheet Vibration Welder 930e/830e

930e/830e series vibration welder, a high amplitude welding machine equipped with high efficiency single phase output amplifier makes them suitable for welding larger plastic compared to 615/630/715/730e.

Linear sensor for precise lift table position monitoring and melting control during welding process, 4 seconds of significantly short auto tuning time, user friendly touch panel and communication, real-time resonance frequency tracing, auto fixture recognition and specialized software has been applied.

Slide cam can be adapted as an option for more complicated products.

With superior welding strength and quality, they are suitable in large automobile parts industries.

Certified to ISO 9001 & 14001

|                   | Model                                          | 930e                                                       | 830e                                                       |
|-------------------|------------------------------------------------|------------------------------------------------------------|------------------------------------------------------------|
| Vibration<br>head | Upper tooling weight                           | 100 ~ 200 kg                                               | 105 ~ 160 kg                                               |
|                   | Weld area (approx. / for PP)                   | 650 cm <sup>2</sup>                                        | 490 cm <sup>2</sup>                                        |
|                   | Amplitude (peak to peak)                       | 1.0~ 3.8 mm                                                | 1.0~ 3.8 mm                                                |
|                   | Frequency                                      | 95 ~ 120 Hz                                                | 95 ~ 120 Hz                                                |
| Machine           | Machine size                                   | W 3,480 × L 1800 ×<br>H 2925 mm                            | W 3,480 × L 1800 ×<br>H 2925 mm                            |
|                   | Front door opening                             | W 2450 × L 1100 mm                                         | W 1950 × L 1100 mm                                         |
|                   | Drive platen                                   | W 1990 × L 510 mm                                          | W 1490 × L 418 mm                                          |
|                   | Lift table size                                | W 2680 × L 850 mm                                          | W 2180 × L 850 mm                                          |
|                   | Table stroke / max.                            | 800 mm                                                     | 800 mm                                                     |
|                   | Distance between lift table and vibration head | 1,200 ~ 1,500 mm                                           | 1,200 ~ 1,500 mm                                           |
|                   | Table speed                                    | 250 mm/s (max.)                                            | 250 mm/s (max.)                                            |
|                   | Clamp force                                    | 30 kN                                                      | 25 kN                                                      |
|                   | Hydraulic unit                                 | Servo pump                                                 | Servo pump                                                 |
|                   | Hydraulic oil                                  | ISOVG32                                                    | ISOVG32                                                    |
|                   | Hydraulic unit size                            | W 830 × L 1250 ×<br>H 1300 mm                              | W 830 × L 1250 ×<br>H 1300 mm                              |
|                   | Weight                                         | 11,000 kg                                                  | 9,000 kg                                                   |
|                   | Max. noise level                               | <85 dB *DAEYOUNG standard test<br>sample application: PP)  | <85 dB *DAEYOUNG standard test<br>sample application: PP)  |
|                   | Rated input (3phase)                           | AC 220 V, 50/60 Hz<br>(AC 380 V, 440 V Option)             | AC 220 V, 50/60 Hz<br>(AC 380 V, 440 V Option)             |
|                   | Power consumption                              | 47 KVA                                                     | 47 KVA                                                     |
|                   | Output power                                   | 30 kW                                                      | 30 kW                                                      |
|                   | Control voltage                                | DC 24 V                                                    | DC 24 V                                                    |
|                   | PLC Type                                       | Siemens S71500                                             | Siemens S71500                                             |
|                   | Operation touch panel                          | Siemens                                                    | Siemens                                                    |
|                   | Frequency tuning                               | Auto/Manual                                                | Auto/Manual                                                |
|                   | Auto tunining                                  | ≒ 4 sec                                                    | ≒ 4 sec                                                    |
|                   | Welding control                                | Depth/Time                                                 | Depth/time                                                 |
|                   | Stage for welding                              | 4 Stages                                                   | 4 Stages                                                   |
|                   | Welding paramter storage                       | 80 Products                                                | 80 Products                                                |
|                   | Welding result analysis                        | Good/Bad                                                   | Good/Bad                                                   |
|                   | Language                                       | Korean, Chinese, English<br>(Other languages are optional) | Korean, Chinese, English<br>(Other languages are optional) |
|                   | Ethernet (communication)                       | Option                                                     | Option                                                     |
|                   | Fixture recognition                            | Auto, 15 Products                                          | Auto, 15 Products                                          |