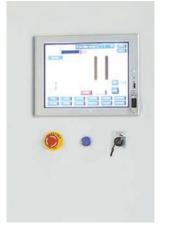

Linear sensor for precise lift table position monitoring and melting control during welding process, 4 seconds of significantly short auto tuning time, user friendly touch panel and communication, real-time resonance frequency tracing, auto fixture recognition and specialized software has been applied.