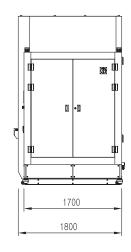

Certified to ISO 9001 & 14001

|                   | Model                                          | 930e                                                       | 830e                                                       |
|-------------------|------------------------------------------------|------------------------------------------------------------|------------------------------------------------------------|
| Vibration<br>head | Upper tooling weight                           | 100 ~ 200 kg                                               | 105 ~ 160 kg                                               |
|                   | Weld area (approx. / for PP)                   | 650 cm <sup>2</sup>                                        | 490 cm <sup>2</sup>                                        |
|                   | Amplitude (peak to peak)                       | 1.0~ 3.8 mm                                                | 1.0~ 3.8 mm                                                |
|                   | Frequency                                      | 95 ~ 120 Hz                                                | 95 ~ 120 Hz                                                |
| Machine           | Machine size                                   | W 3,480 × L 1800 ×<br>H 2925 mm                            | W 3,480 × L 1800 ×<br>H 2925 mm                            |
|                   | Front door opening                             | W 2450 × L 1100 mm                                         | W 1950 × L 1100 mm                                         |
|                   | Drive platen                                   | W 1990 × L 510 mm                                          | W 1490 × L 418 mm                                          |
|                   | Lift table size                                | W 2680 × L 850 mm                                          | W 2180 × L 850 mm                                          |
|                   | Table stroke / max.                            | 800 mm                                                     | 800 mm                                                     |
|                   | Distance between lift table and vibration head | 1,200 ~ 1,500 mm                                           | 1,200 ~ 1,500 mm                                           |
|                   | Table speed                                    | 250 mm/s (max.)                                            | 250 mm/s (max.)                                            |
|                   | Clamp force                                    | 30 kN                                                      | 25 kN                                                      |
|                   | Hydraulic unit                                 | Servo pump                                                 | Servo pump                                                 |
|                   | Hydraulic oil                                  | ISOVG32                                                    | ISOVG32                                                    |
|                   | Hydraulic unit size                            | W 830 × L 1250 ×<br>H 1300 mm                              | W 830 × L 1250 ×<br>H 1300 mm                              |
|                   | Weight                                         | 11,000 kg                                                  | 9,000 kg                                                   |
|                   | Max. noise level                               | <85 dB *DAEYOUNG standard test<br>sample application: PP)  | <85 dB *DAEYOUNG standard test<br>sample application: PP)  |
|                   | Rated input (3phase)                           | AC 220 V, 50/60 Hz<br>(AC 380 V, 440 V Option)             | AC 220 V, 50/60 Hz<br>(AC 380 V, 440 V Option)             |
|                   | Power consumption                              | 47 KVA                                                     | 47 KVA                                                     |
|                   | Output power                                   | 30 kW                                                      | 30 kW                                                      |
|                   | Control voltage                                | DC 24 V                                                    | DC 24 V                                                    |
|                   | PLC Type                                       | Siemens S71500                                             | Siemens S71500                                             |
|                   | Operation touch panel                          | Siemens                                                    | Siemens                                                    |
|                   | Frequency tuning                               | Auto/Manual                                                | Auto/Manual                                                |
|                   | Auto tunining                                  | ≒ 4 sec                                                    | ≒ 4 sec                                                    |
|                   | Welding control                                | Depth/Time                                                 | Depth/time                                                 |
|                   | Stage for welding                              | 4 Stages                                                   | 4 Stages                                                   |
|                   | Welding paramter storage                       | 80 Products                                                | 80 Products                                                |
|                   | Welding result analysis                        | Good/Bad                                                   | Good/Bad                                                   |
|                   | Language                                       | Korean, Chinese, English<br>(Other languages are optional) | Korean, Chinese, English<br>(Other languages are optional) |
|                   | Ethernet (communication)                       | Option                                                     | Option                                                     |
|                   | Fixture recognition                            | Auto, 15 Products                                          | Auto, 15 Products                                          |