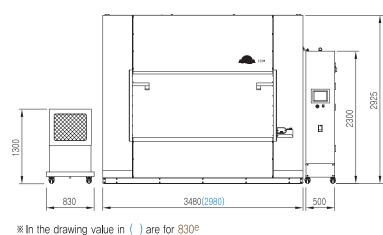

Certified to ISO 9001 & 14001

|                   | Model                                          | 930e                                                       | 830e                                                       |
|-------------------|------------------------------------------------|------------------------------------------------------------|------------------------------------------------------------|
| Vibration<br>head | Upper tooling weight                           | 100 ~ 200 kg                                               | 105 ~ 160 kg                                               |
|                   | Weld area (approx. / for PP)                   | 650 cm <sup>2</sup>                                        | 490 cm <sup>2</sup>                                        |
|                   | Amplitude (peak to peak)                       | 1.0~ 3.8 mm                                                | 1.0~ 3.8 mm                                                |
|                   | Frequency                                      | 95 ~ 120 Hz                                                | 95 ~ 120 Hz                                                |
| Machine           | Machine size                                   | W 3,480 × L 1800 ×<br>H 2925 mm                            | W 3,480 × L 1800 ×<br>H 2925 mm                            |
|                   | Front door opening                             | W 2450 × L 1100 mm                                         | W 1950 × L 1100 mm                                         |
|                   | Drive platen                                   | W 1990 × L 510 mm                                          | W 1490 × L 418 mm                                          |
|                   | Lift table size                                | W 2680 × L 850 mm                                          | W 2180 × L 850 mm                                          |
|                   | Table stroke / max.                            | 800 mm                                                     | 800 mm                                                     |
|                   | Distance between lift table and vibration head | 1,200 ~ 1,500 mm                                           | 1,200 ~ 1,500 mm                                           |
|                   | Table speed                                    | 250 mm/s (max.)                                            | 250 mm/s (max.)                                            |
|                   | Clamp force                                    | 30 kN                                                      | 25 kN                                                      |
|                   | Hydraulic unit                                 | Servo pump                                                 | Servo pump                                                 |
|                   | Hydraulic oil                                  | ISOVG32                                                    | ISOVG32                                                    |
|                   | Hydraulic unit size                            | W 830 × L 1250 ×<br>H 1300 mm                              | W 830 × L 1250 ×<br>H 1300 mm                              |
|                   | Weight                                         | 11,000 kg                                                  | 9,000 kg                                                   |
|                   | Max. noise level                               | <85 dB *DAEYOUNG standard test<br>sample application: PP)  | <85 dB *DAEYOUNG standard test<br>sample application: PP)  |
|                   | Rated input (3phase)                           | AC 220 V, 50/60 Hz<br>(AC 380 V, 440 V Option)             | AC 220 V, 50/60 Hz<br>(AC 380 V, 440 V Option)             |
|                   | Power consumption                              | 47 KVA                                                     | 47 KVA                                                     |
|                   | Output power                                   | 30 kW                                                      | 30 kW                                                      |
|                   | Control voltage                                | DC 24 V                                                    | DC 24 V                                                    |
|                   | PLC Type                                       | Siemens S71500                                             | Siemens S71500                                             |
|                   | Operation touch panel                          | Siemens                                                    | Siemens                                                    |
|                   | Frequency tuning                               | Auto/Manual                                                | Auto/Manual                                                |
|                   | Auto tunining                                  | ≒ 4 sec                                                    | ≒ 4 sec                                                    |
|                   | Welding control                                | Depth/Time                                                 | Depth/time                                                 |
|                   | Stage for welding                              | 4 Stages                                                   | 4 Stages                                                   |
|                   | Welding paramter storage                       | 80 Products                                                | 80 Products                                                |
|                   | Welding result analysis                        | Good/Bad                                                   | Good/Bad                                                   |
|                   | Language                                       | Korean, Chinese, English<br>(Other languages are optional) | Korean, Chinese, English<br>(Other languages are optional) |
|                   | Ethernet (communication)                       | Option                                                     | Option                                                     |
|                   | Fixture recognition                            | Auto, 15 Products                                          | Auto, 15 Products                                          |