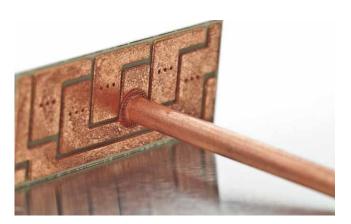

# The task

A long pin is to be attached to a very delicate PCB with copper circuits.

METAL

## The advantages

With torsional technology it is possible to keep the lower part almost free from vibrations during welding. For this reason even delicate parts, such as glass or ceramics, can be welded using ultrasonics. This also applies to long pins, which in this case measures 40 mm.