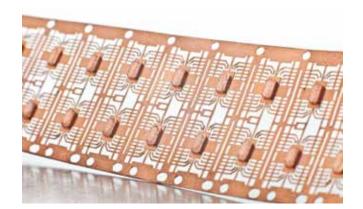

# COPPER PARTS ATTACHED TO COPPER PUNCHED STRIP

# TS4

The application was carried out on a TSP750 using additional components for the special rigging.

### The task

Punched copper parts are to be attached to a delicate copper punched strip as part of a manufacturing process.

## The advantages

Torsional welding ensures that the delicate, thin-walled punched strip is not damaged and the weld is still adequately strong.

TELSONIC AG Industriestrasse 6b 9552 Bronschhofen Switzerland Tel.+41 71 913 98 88 Fax+41 71 913 98 77 main@telsonic.com www.telsonic.com